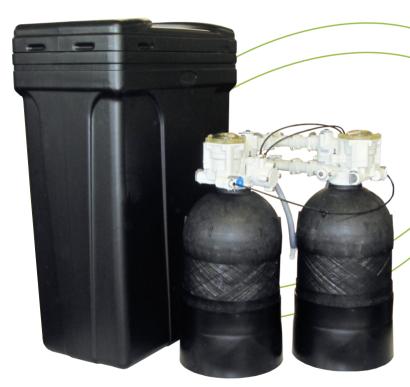

## ONTARIO DUPLEX

WATER SOFTENERS

## WATER SOFTENER: DELTA ONTARIO DUPLEX

Model: D12-BV-BP Delta Water Engineering Waesdonckstraat 1 2640 Mortsel, Belgium

operating pressure: 15 – 115 psi operating temperature: 33 – 120°F

Important: These systems are not intended for treating water that is microbiologically unsafe or of unknown quality without adequate disinfection before or after the systems.