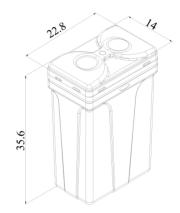

- Non-electric operation
- 24/7 Soft Water
- High in service flow rates
- Limited salt and water consumption
- Counter current regeneration



## ONTARIO DUPLEX

WATER SOFTENERS

## **DIMENSIONS**









## **TECHNICAL DATA**

## WATER SOFTENER: DELTA ONTARIO DUPLEX



Model: D12-BV-BP Delta Water Engineering Waesdonckstraat 1 2640 Mortsel, Belgium

operating pressure: 15 – 115 psi operating temperature: 33 – 120°F

Important: These systems are not intended for treating water that is microbiologically unsafe or of unknown quality without adequate disinfection before or after the systems.

DELTAWATER SYSTEMS USA 340 Strasburg Pike Lancaster,Pa.17602 844-DELTAWS(844-335-8297) www.deltawatersystemsusa.com



Water Quality Association



System Tested and Certified by WQA against NSF/ANSI Standard 44 for the reduction of Hardness (Calcium & Magnesium)