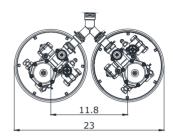

- Non-electric operation
- 24/7 Soft Water
- High in service flow rates
- Limited salt and water consumption
- Counter current regeneration



## ONTARIO DUPLEX

WATER SOFTENERS

## **DIMENSIONS**









## **TECHNICAL DATA**

## WATER SOFTENER: DELTA ONTARIO DUPLEX



Model: D12-BV-BP Delta Water Engineering Waesdonckstraat 1 2640 Mortsel, Belgium

operating pressure: 15 – 115 psi operating temperature: 33 – 120°F

Important: These systems are not intended for treating water that is microbiologically unsafe or of unknown quality without adequate disinfection before or after the systems.

DELTAWATER SYSTEMS USA 340 Strasburg Pike Lancaster,Pa.17602 844-DELTAWS(844-335-8297) www.deltawatersystemsusa.com



Water Quality Association



System Tested and Certified by WQA against NSF/ANSI Standard 44 for the reduction of Hardness (Calcium & Magnesium)