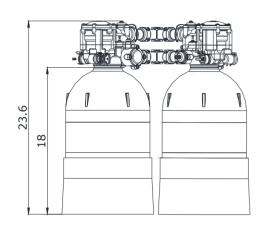

- Non-electric operation
- 24/7 Soft Water
- High in service flow rates
- Limited salt and water consumption
- Counter current regeneration



## ONTARIO DUPLEX

WATER SOFTENERS

## **DIMENSIONS**









## **TECHNICAL DATA**

## WATER SOFTENER: DELTA ONTARIO DUPLEX



Model: D12-BV-BP Delta Water Engineering Waesdonckstraat 1 2640 Mortsel, Belgium

operating pressure: 15 – 115 psi operating temperature: 33 – 120°F

Important: These systems are not intended for treating water that is microbiologically unsafe or of unknown quality without adequate disinfection before or after the systems.

DELTAWATER SYSTEMS USA 340 Strasburg Pike Lancaster,Pa.17602 844-DELTAWS(844-335-8297) www.deltawatersystemsusa.com



Water Quality Association



System Tested and Certified by WQA against NSF/ANSI Standard 44 for the reduction of Hardness (Calcium & Magnesium)