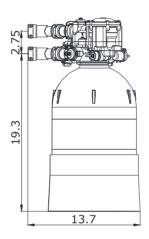

- Non-electric operation
- 24/7 Soft Water
- High in service flow rates
- Limited salt and water consumption
- Counter current regeneration



## ONTARIO DUPLEX

WATER SOFTENERS

## **DIMENSIONS**









## **TECHNICAL DATA**

## WATER SOFTENER: DELTA ONTARIO DUPLEX



Model: D12-BV-BP Delta Water Engineering Waesdonckstraat 1 2640 Mortsel, Belgium

operating pressure: 15 – 115 psi operating temperature: 33 – 120°F

Important: These systems are not intended for treating water that is microbiologically unsafe or of unknown quality without adequate disinfection before or after the systems.

DELTAWATER SYSTEMS USA 340 Strasburg Pike Lancaster,Pa.17602 844-DELTAWS(844-335-8297) www.deltawatersystemsusa.com



Water Quality Association



System Tested and Certified by WQA against NSF/ANSI Standard 44 for the reduction of Hardness (Calcium & Magnesium)