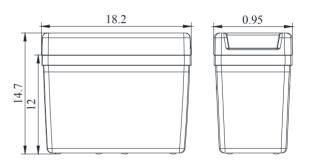

## GARDNA



- Non-electric operation
- 24/7 soft water
- Space saving mounting bracket
- High in service flow rates
- Low salt and water consumption



## GARDNA

WATER SOFTENERS

## **DIMENSIONS**







## **TECHNICAL DATA**

WATER SOFTENER: DELTA GARONA

Model: D-BV-BP-SC-Ext-ST



Delta Water Engineering Waesdonckstraat 1 640 Mortsel, Belgium

operating pressure: 15 – 115 psi operating temperature: 33 – 120°F

Important: These systems are not intended for treating water that is microbiologically unsafe or of unknown quality without adequate disinfection before or after the systems.

Water Quality Association



System Tested and Certified by WQA against NSF/ANSI Standard 44 for the reduction of Hardness (Calcium & Magnesium)

Delta Water Systems USA 340 Strasburg Pike Lancaster, Pa.17602 844-DELTA WS (844-335-8297) www.deltawatersystemsusa.com