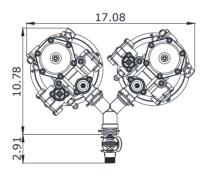

## GARDNA



- Non-electric operation
- 24/7 soft water
- Space saving mounting bracket
- High in service flow rates
- Low salt and water consumption



## GARDNA

WATER SOFTENERS

## **DIMENSIONS**







## **TECHNICAL DATA**

WATER SOFTENER: DELTA GARONA

Model: D-BV-BP-SC-Ext-ST



Delta Water Engineering Waesdonckstraat 1 640 Mortsel, Belgium

operating pressure: 15 – 115 psi operating temperature: 33 – 120°F

Important: These systems are not intended for treating water that is microbiologically unsafe or of unknown quality without adequate disinfection before or after the systems.

Water Quality Association



System Tested and Certified by WQA against NSF/ANSI Standard 44 for the reduction of Hardness (Calcium & Magnesium)

Delta Water Systems USA 340 Strasburg Pike Lancaster, Pa.17602 844-DELTA WS (844-335-8297) www.deltawatersystemsusa.com