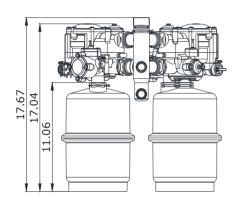

## GARDNA



- Non-electric operation
- 24/7 soft water
- Space saving mounting bracket
- High in service flow rates
- Low salt and water consumption



## GARDNA

WATER SOFTENERS

## **DIMENSIONS**







## **TECHNICAL DATA**

WATER SOFTENER: DELTA GARONA

Model: D-BV-BP-SC-Ext-ST



Delta Water Engineering Waesdonckstraat 1 640 Mortsel, Belgium

operating pressure: 15 – 115 psi operating temperature: 33 – 120°F

Important: These systems are not intended for treating water that is microbiologically unsafe or of unknown quality without adequate disinfection before or after the systems.

Water Quality Association



System Tested and Certified by WQA against NSF/ANSI Standard 44 for the reduction of Hardness (Calcium & Magnesium)

Delta Water Systems USA 340 Strasburg Pike Lancaster, Pa.17602 844-DELTA WS (844-335-8297) www.deltawatersystemsusa.com