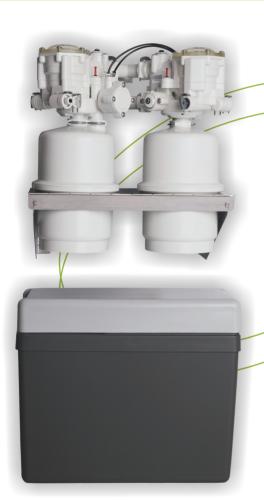

## GARDNA

- Non-electric operation
- 24/7 soft water
- Space saving mounting bracket
- High in service flow rates
- Low salt and water consumption

## GARDNA

WATER SOFTENERS

## **DIMENSIONS**