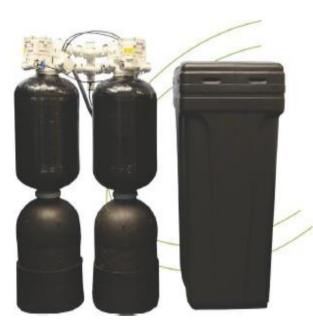

## ONTARIO PLUS TWIN TANK

-Total Non-Electric operation giving the home soft, declorinated water 24 Hours a day, everyday

-Easy to set Hardness Regulator, and an Automatic hard water blending feature if needed.

-The Ontario+ offers a down flow service. Carbon tanks on the top, resin tanks on the bottom allowing for ease of service when needed.

GREEN

-Hi-Tech metering of the valves. Units are capable of metering very low flow rates. The units are capable of metering Reverse Osmosis flow rates.

-On each valve the meter offers view ports to determine meter performance and operation.

-High in service flow rates at 16 GPM.

-Counter current Regeneration. Total regeneration is completed using Soft Water.