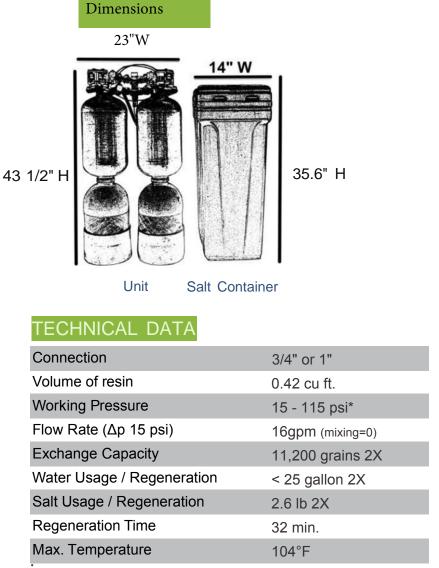

## ONTARIO+ DUPLEX WATER SOFTENER

for a correct regeneration, Delta Softeners require a minimum outlet pressure of 11.6 psi

DELTA WATER SYSTEMS USA 340 STRASBURG PIKE LANCASTER, PA 17602

844-DELTAWS(844-335-8297) www.deltawatersystemsusa.com